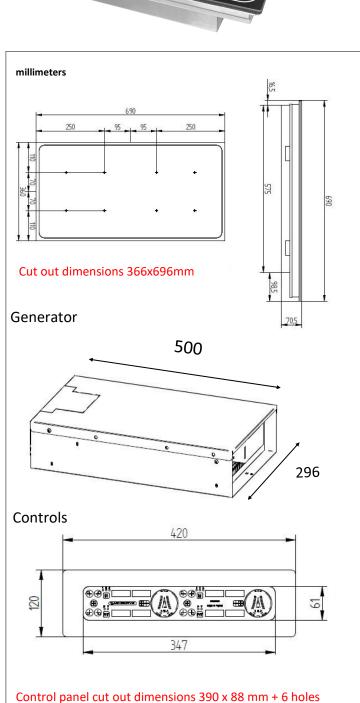

## KNL8 16000 - F: ADV1670 - S: ADV1781

| TECHNICAL FEATURES   |                                                                                                                                                                                                                               |
|----------------------|-------------------------------------------------------------------------------------------------------------------------------------------------------------------------------------------------------------------------------|
| External structure   | Stainless steel and vitroceramic glass                                                                                                                                                                                        |
| Dimensions           | 690x360                                                                                                                                                                                                                       |
| Power                | 16000W - 8x2000W                                                                                                                                                                                                              |
| Cooking sur-<br>face | Vitroceramic glass.                                                                                                                                                                                                           |
| Control panel        | Remoted control panel kit. Incremental encoder and 4 digits display. Power settings (W) or temperature settings (° C). 220 setting temperature levels : from 30 to 250° C. Cable length : 1.5m (custom made cable in option). |
|                      | Front to back version : front / back settings.<br>Side by side version : left / right zone settings.                                                                                                                          |
| Amp                  | 24A                                                                                                                                                                                                                           |
| Functions            | On/Off, manual power<br>setting (+/-) and timer<br>control with 2 digits<br>display (works for both timer and power)                                                                                                          |
| Power supply         | Remoted generator board kit. Works between 250 and 490V / 40 and 70Hz. Compatible with TERA WATT energy optimizer. Generator cable length: 1.5m (custom cable in option).                                                     |
| Weight               |                                                                                                                                                                                                                               |
| Standards            | Complies with European standards for safety of electrical appliances.                                                                                                                                                         |
| Details<br>& Options | Compatible with TERA WATT & SICO-<br>TRONIC energy optimizer.<br>Design and made in Burgundy (France).                                                                                                                        |