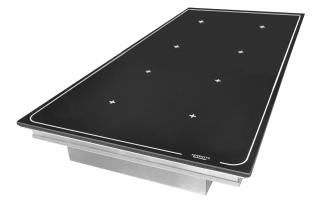

## **MULTI-ZONE KIT 8 ZONES**

## KNL8 16000 - F: ADV1670 - S: ADV1781

| TECHNICAL FEATURES   |                                                                                                                                                                                                                               |
|----------------------|-------------------------------------------------------------------------------------------------------------------------------------------------------------------------------------------------------------------------------|
| External structure   | Stainless steel and vitroceramic glass                                                                                                                                                                                        |
| Dimensions           | 690x360                                                                                                                                                                                                                       |
| Power                | 16000W - 8x2000W                                                                                                                                                                                                              |
| Cooking sur-<br>face | Vitroceramic glass.                                                                                                                                                                                                           |
| Control panel        | Remoted control panel kit. Incremental encoder and 4 digits display. Power settings (W) or temperature settings (° C). 220 setting temperature levels : from 30 to 250° C. Cable length : 1.5m (custom made cable in option). |
|                      | Front to back version : front / back settings.<br>Side by side version : left / right zone settings.                                                                                                                          |
| Amp                  | 24A                                                                                                                                                                                                                           |
| Functions            | On/Off, manual power<br>setting (+/-) and timer<br>control with 2 digits<br>display (works for both timer and power)                                                                                                          |
| Power supply         | Remoted generator board kit. Works between 250 and 490V / 40 and 70Hz. Compatible with TERA WATT energy optimizer. Generator cable length: 1.5m (custom cable in option).                                                     |
| Weight               |                                                                                                                                                                                                                               |
| Standards            | Complies with European standards for safety of electrical appliances.                                                                                                                                                         |
| Details<br>& Options | Compatible with TERA WATT & SICO-<br>TRONIC energy optimizer.<br>Design and made in Burgundy (France).                                                                                                                        |